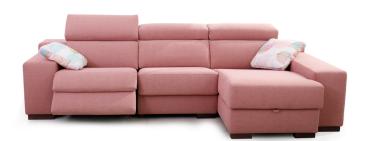

#### Measures

Width 71 cm Heigth 95 cm Depth 103 cm 50 cm Seat heigth Arm heigth 63 cm Back heigth 60 cm Depth when open - cm

# 151 98 58