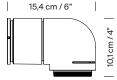

mp.: 2.700 K CRI: 90 Lifetime: 40.000 h Luminous flux: 171 lm

Built-in adjustable LED.
Suitable for dimming 1-10V. (Not included external dimmer switch 1-10V).
Energy efficiency class (E.E.C): A++... A.
Lamp suitable only for indoor use.

Input voltaje: 100 ~ 230 Vac. (50 Hz / 60 Hz). According to destination.

#### Approximate weight (unpacked):

0,6 Kg / 1.3 lb

### **Petit Tatu**

André Ricard. 2019 Wall lamp



# Regulations:

UNE-EN 60598 UNE-EN 55015 UNE-EN 60529 UNE-EN 61000-3-2

UL UL listing in progress Dry location only

UL-1598 E33677

#### Maintenance:

Clean with a smooth cloth. Do not use ammonia, solvents or abrasive cleaning products.

### Others:

The lamp is delivered in one package.

The assembly instructions are delivered with the product.

# Model:



Ø8 cm / 3.1"





# **Collection:**

Table lamps







Petit Tatu