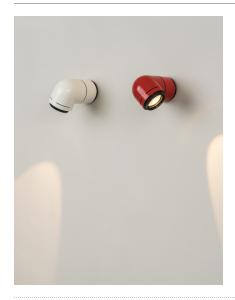

Tatu, Spanish for armadillo, is a friendly mammal with a shell on its back that protects it when it rolls up into a ball. André Ricard had the idea for Tatu during a transoceanic flight; while reading about Argentinean wildlife, he observed that the light above his seat did not disturb his sleeping wife who was sitting next to him.

To comemorate the 90th birthday of André Ricard, a key figure in the history of industrial design in Spain, we present Petit Tatu, a smaller, wall-mounted version of the lamp. Like its desktop equivalent, this wall light's ability to fully rotate and its easy adjustability —of both light intensity and spot size—will delight users.

On its own or as part of a series, in white or red, Petit Tatu is perfect for corridors and to direct light wherever it is needed.

#### **General description:**

Gyratory structure manufactured in red or S&C white ABS plastic. Adjustable focal length from 30° to 50°.

### **Petit Tatu**

André Ricard. 2019 Wall lamp