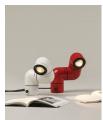

Tatu, Spanish for armadillo, is a friendly mammal with a shell on its back that protects it when it rolls up into a ball. André Ricard had the idea for Tatu during a transoceanic flight; while reading about Argentinean wildlife, he observed that the light above his seat did not disturb his sleeping wife who was sitting next to him.

To comemorate the 90th birthday of André Ricard, a key figure in the history of industrial design in Spain, we present Petit Tatu, a smaller, wall-mounted version of the lamp. Like its desktop equivalent, this wall light's ability to fully rotate and its easy adjustability —of both light intensity and spot size—will delight users.

On its own or as part of a series, in white or red, Petit Tatu is perfect for corridors and to direct light wherever it is needed.

### **Petit Tatu**

André Ricard. 2019 Wall lamp

# **Collection:**

Table lamps

Petit Tatu