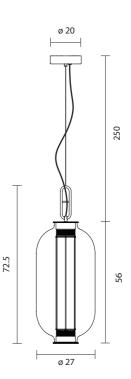

## BAIT BA BA by Neri&Hu, 2014

Suspension lamp. Structure and canopy in bronze electroplated steel. Diffuser in blown transparent, amber and grey glass. Strip led column (dimmable driver included) provide ambient light and module led placed at the bottom (connected direct to main) provide direct light.

**Type: Suspension lamp** 

**Environment: Indoor** 

Structure: Steel

**Diffuser: Glass** 

Voltage: 230 V

Supply: Terminal strip

**Dimmable driver included** 

Cable length: 250 cm