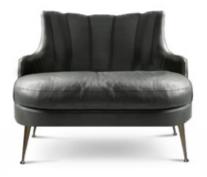

## **PLUM** | ARMCHAIR

PLUM armchair celebrates the luxury and opulence associated to this bold color, highlighted by the synthetic leather that composes it, synonymous of class and exuberance.

| DIMENSIONS       |                                               |
|------------------|-----------------------------------------------|
|                  |                                               |
| WIDTH            | 90 cm   35,43″                                |
| DEPTH            | 73 cm   28,74″                                |
| HEIGHT           | 79 cm   31,1"                                 |
| SEAT HEIGHT      | 42 cm   16,53"                                |
| SEAT DEPTH       | 56 cm   22"                                   |
| ARMREST HEIGHT   | 66 cm   24,01″                                |
|                  |                                               |
| MATERIALS        |                                               |
| FABRIC           | Synthetic Leather                             |
| FABRIC REFERENCE | BB Lerida I   Colour 10                       |
| FABRIC NEEDED    | 7 mts   27,55" (Standard width 1,40mts   55") |
| LEGS             | Aged Brass                                    |