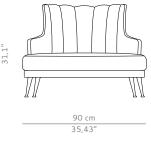

## **PLUM** | ARMCHAIR

PLUM armchair celebrates the luxury and opulence associated to this bold color, highlighted by the synthetic leather that composes it, synonymous of class and exuberance.

| DIMENSIONS       |                                               |
|------------------|-----------------------------------------------|
|                  |                                               |
| WIDTH            | 90 cm   35,43″                                |
| DEPTH            | 73 cm   28,74″                                |
| HEIGHT           | 79 cm   31,1"                                 |
| SEAT HEIGHT      | 42 cm   16,53"                                |
| SEAT DEPTH       | 56 cm   22"                                   |
| ARMREST HEIGHT   | 66 cm   24,01″                                |
|                  |                                               |
| MATERIALS        |                                               |
| FABRIC           | Synthetic Leather                             |
| FABRIC REFERENCE | BB Lerida I   Colour 10                       |
| FABRIC NEEDED    | 7 mts   27,55" (Standard width 1,40mts   55") |
| LEGS             | Aged Brass                                    |