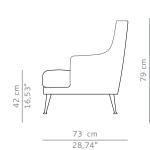

## **PLUM** | ARMCHAIR

PLUM armchair celebrates the luxury and opulence associated to this bold color, highlighted by the synthetic leather that composes it, synonymous of class and exuberance.

| DIMENSIONS       |                                               |
|------------------|-----------------------------------------------|
|                  |                                               |
| WIDTH            | 90 cm   35,43″                                |
| DEPTH            | 73 cm   28,74″                                |
| HEIGHT           | 79 cm   31,1"                                 |
| SEAT HEIGHT      | 42 cm   16,53"                                |
| SEAT DEPTH       | 56 cm   22"                                   |
| ARMREST HEIGHT   | 66 cm   24,01″                                |
|                  |                                               |
| MATERIALS        |                                               |
| FABRIC           | Synthetic Leather                             |
| FABRIC REFERENCE | BB Lerida I   Colour 10                       |
| FABRIC NEEDED    | 7 mts   27,55" (Standard width 1,40mts   55") |
| LEGS             | Aged Brass                                    |