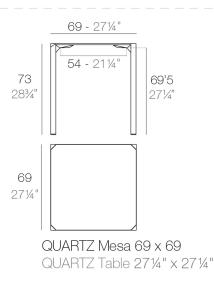

# **QUARTZ DINNING TABLE 69×69**

#### Description

Made of gas air moulding injected polyamide with fiber glass for legs and HPL table tops. Stackable. Available in 3 colors. Item suitable for indoor and outdoor use.

#### Weight

13.13 Kg