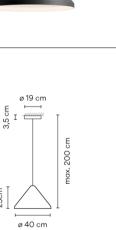

## Model Sheet

**Optional : Extra cable length** Min. quantity, upcharge and extra lead time apply [EN]

25cm

| Finish                   | 42 Blue M1<br>NCS S 5010-B10G<br>11 Black<br>NCS S 8500-N<br>10 White<br>NCS S 0300-N<br>24 Beige M1<br>NCS S 2005-Y50R |
|--------------------------|-------------------------------------------------------------------------------------------------------------------------|
| LED temperature<br>color | 2700 K / 3000 K /<br>3500 K                                                                                             |
| Dimming                  | Casambi / DALI-2 / Push; 1-10V                                                                                          |
| Instalation type         | Surface Canopy / Surface Free Wire<br>/ Remote Micro / Built-in XS                                                      |
| Materials                | Ceiling rose: Steel                                                                                                     |
| Light source             | 1 x LED 9W 350mA                                                                                                        |
|                          |                                                                                                                         |
| LED                      | CRI>90 1041 lm 116<br>2700 K / 3000 K / 3500 K                                                                          |
| Driver                   | Constant Current 350 110~240<br>V V 50~60 Hz HZ                                                                         |
| Remarks                  | Can be connected with or without plug.                                                                                  |
|                          | ↓ F Dimmable LED IP20 Bi-volt 50-60Hz                                                                                   |
| Application              | Hanging lamps                                                                                                           |
| Packaging                | 1 Box<br>0.537 m x 0.537 m x 0.36 m<br>Gross weigth 4.8<br>Net weigth 2.25<br>Vol. 0.1038                               |