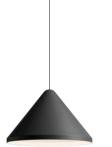

### 5662

Design By Arik Levy

Hanging lamp. Design by Arik Levy. The opaque shade with LED light is suspended by the cable. Electronic control 1-10V, push-button.

## Model Sheet

**Optional : Extra cable length** Min. quantity, upcharge and extra lead time apply [EN]

25cm

| Finish                   | 42 Blue M1<br>NCS S 5010-B10G<br>11 Black<br>NCS S 8500-N<br>10 White<br>NCS S 0300-N<br>24 Beige M1<br>NCS S 2005-Y50R |
|--------------------------|-------------------------------------------------------------------------------------------------------------------------|
| LED temperature<br>color | 2700 K / 3000 K /<br>3500 K                                                                                             |
| Dimming                  | Casambi / DALI-2 / Push; 1-10V                                                                                          |
| Instalation type         | Surface Canopy / Surface Free Wire<br>/ Remote Micro / Built-in XS                                                      |
| Materials                | Ceiling rose: Steel                                                                                                     |
| Light source             | 1 x LED 9W 350mA                                                                                                        |
|                          |                                                                                                                         |
| LED                      | CRI>90 1041 lm 116<br>2700 K / 3000 K / 3500 K                                                                          |
| Driver                   | Constant Current 350 110~240<br>V V 50~60 Hz HZ                                                                         |
| Remarks                  | Can be connected with or without plug.                                                                                  |
|                          | ↓ F Dimmable LED IP20 Bi-volt 50-60Hz                                                                                   |
| Application              | Hanging lamps                                                                                                           |
| Packaging                | 1 Box<br>0.537 m x 0.537 m x 0.36 m<br>Gross weigth 4.8<br>Net weigth 2.25<br>Vol. 0.1038                               |