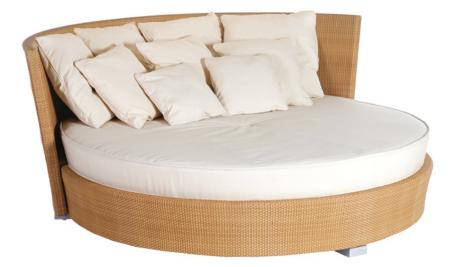

## ROMANTIC

SUN BED REF.: 71697

### **Materials**

Structure of lacquered aluminium covered with synthetic fiber SHINTOTEX. Anodized aluminium legs.

### Dimensions

Length x width x height: diameter 180 x 91 cm. / diameter 70.87 x 35.8 in. Seating height: 45 cm. / 17.72 in. Weight: 63 Kg. / 138 lb. Volume: 2,96 m<sup>3</sup>.

## **Cushion content**

Polyurethane Foam 35Kg HR Density.

## Fabric

100% Solution Dyed Acrylic with stain and mildew resistent treatment. Avoid condensation from hot and humidity. Good oil repellency. Light fastness 7/8. Warranty 5 years.

See available fabrics samples.