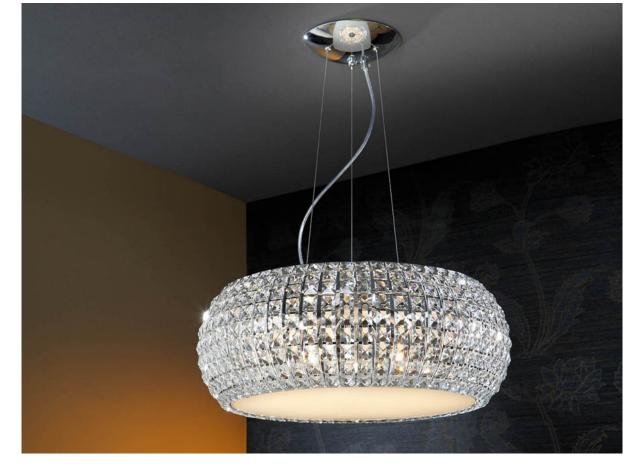

# Diamond 507514

Lamps

Pendant of 9 lights made of metal, chrome finish. Glass shade composed by square clear crystals, adjustable in height by steel tensor. Lower opal glass diffuser included.

·This item includes 9 G9 LED 6W

### ADDITIONAL INFORMATION

Material:Metal and glass Finish: Chrome and clear Assembling time by customer: 20 min Sizes of the shade / glass shad: Ø 54.0 \$ 20.0 cm Sizes of the canopy (space for installation): Ø 18.0 \$ 6.0 cm Cable colour: Transparente