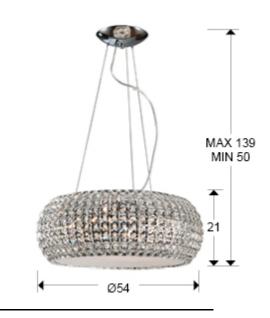

### SIZES

Sizes: Ø 54.0 ↓ 21.0 cm Height when installed: 50.0/ max. 139.0 cm Weight: 8.0 Kg

### ADDITIONAL INFORMATION

Material:Metal and glass Finish: Chrome and clear Assembling time by customer: 20 min Sizes of the shade / glass shad: Ø 54.0 \$ 20.0 cm Sizes of the canopy (space for installation): Ø 18.0 \$ 6.0 cm Cable colour: Transparente