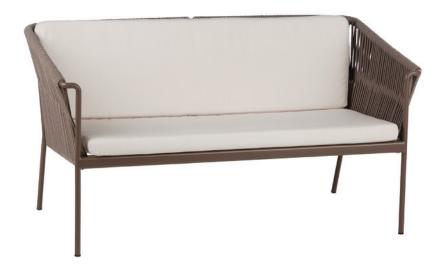

#### **WEAVE**

CLUB SOFA 2 REF.: 77167

### **Materials**

Epoxi lacquered aluminum structure. Rope.

## **Dimensions**

Length x width x height: 132 x 72 x 72 cm. / 52 x 28.3 x 28.3 in. Seating height: 41 cm. / 16.1 in. Armrests height: 65 cm. / 25.6 in.

Weight: 23 Kg. / 50 lb. Volume: 0.78 m<sup>3</sup>.

## **Cushion content**

Polyurethane Foam 35Kg HR Density.

### **Finish**

Weavings: Rope 8 mm  $\phi$ .

Taupe Grey 60 with Taupe Rope

with Nougat Rope

Cream 61

Taupe Grey 63 with Nougat Rope