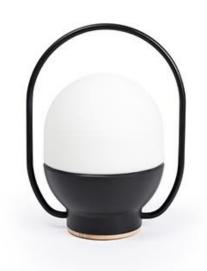

## TAKE AWAY LED Black portable lamp

Ref. 01016

TAKE AWAY is a portable light designed by Nahtrang, which is light, modern in style and small. In a fastmoving world with constant change and small spaces, we need objects to adapt to each moment and need. This indoor light is designed for this. It has a handle to make it easy to move around, with a wooden base to let it stand and a warm light that can be set at three intensities. It is also very easy to switch it on and off; you just need to gently press the diffusor according to the intensity you want. Since it is portable, it is charged with a mini USB cable and its autonomy depends on consumption:- 1W autonomy of 15 hours.-2W autonomy of 10 hours.- 3W autonomy of 5 hours. Put it wherever you want: in the kids' bedroom to provide reading and playing light, in the entrance as support light, above a table or even in the bathroom! Any corner is good for TAKE AWAY and its fun design. A light that you will also find in white and that you will take everywhere.