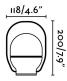

## **Specifications**

**Bulb:** LED 3W 3000K 1W -15H / 2W-10H / 3W 5H RECARGA 3/4 HORAS

| Yes Driver Yes 20      |
|------------------------|
| Yes                    |
|                        |
| 20                     |
|                        |
| III                    |
| Polycarbonate and wood |
| NAHTRANG               |
| 118 mm                 |
| 200 mm                 |
| 0.32 kg                |
| 0.00527 m3             |
|                        |