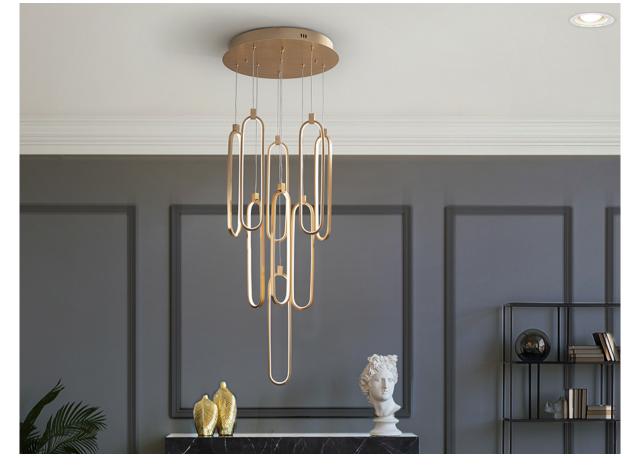

## Colette Pendants

## 787594

LED lamp with 9 lights, made of brushed aluminium, rose gold finish. Height adjustable. Opal silicone diffusers. 117W LED, 5.600 lm, 3,000 K. DIMMABLE

This product includes LED drivers with TRIAC and 0-10V dimming, You may dimm this item by using a wall mounted TRIAC or 0-10V dimmer switch. Any other type of dimmer could damage the LED driver. - This lamp is supplied with GRAVITY TOGGLES, to improve ceiling fixing.

# ADDITIONAL INFORMATION

Material:Metal, aluminium, silicone Finish: Rose gold, opal