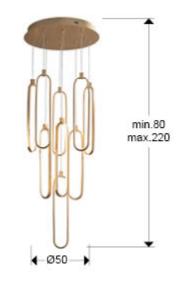

#### SIZES

Sizes: Ø 50.0 ‡ 49.0 cm Height when installed: 80.0/ max. 220.0 cm Weight: 6.4 Kg