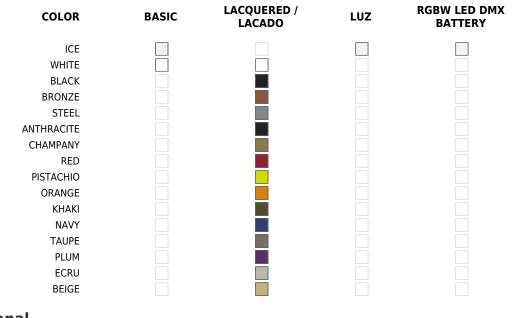

# **Finishes**

| <br> | <br> | _ |
|------|------|---|
|      |      |   |
|      |      |   |
|      |      |   |

# BASIC

Ref. 54109

Matt Polyethylene

## LACQUERED

Ref. 54109F

Lacquered Polyethylene

## LIGHT

Ref. 54109W

White internally lit unit with LED technology. Available only in matte ice white finish.

#### **RGBW LED DMX**

Unit with internal lighting with RGBW LED technology and remote control unit for switching colors. Also controlLED by DMX-1024 (wireless), enabling communication between one or more products simultaneously via the DMX transmitter (not included).

# **RGBW LED BATTERY**

Ref. 54109Y

Unit with internal lighting with battery-powered RGBW LED technology. Includes charger and remote control for switching colors and charger. Available only in matte ice white finish.

#### **RGBW LED DMX BATTERY**

Ref. 54109DY

### **RGBW LED**

Ref. 54109L

Unit with internal lighting with RGBW LED technology and remote control unit for switching colors. Available only in matte ice white finish. Remote control included.

Unit with internal lighting with RGBW LED technology and remote control unit for switching colors. Also controlLED by DMX-1024 (wireless), enabling communication between one or more products simultaneously via the DMX transmitter (not included).