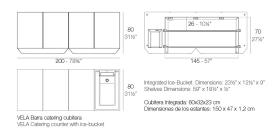

**By Ramon Esteve**



This extensive outdoor furniture and plantpot collection aims to offer the comfort and the quality of interior furniture without losing it's original qualities. VELA is a modulate system with an elementary prismatic geometry that bases its singularity in the balance of its proportions. The elements can combine among themselves to integrate into any space. Their precise volumes create the illusion of hovering some centimetres off the floor, and when they are illuminated they are transformed into floating architectures.

View online: https://www.vondom.com/products/54109

# **Features**

#### Description

Made of polyethylene resin by rotational moulding.100% Recyclable. Item suitable for indoor and outdoor use. Available in different finishes.

#### Weight

65.6 Kg



1

# **Finishes**

| <br> | <br> | _ |
|------|------|---|
|      |      |   |
|      |      |   |
|      |      |   |

# BASIC

Ref. 54109

Matt Polyethylene

## LACQUERED

Ref. 54109F

Lacquered Polyethylene

## LIGHT

Ref. 54109W

White internally lit unit with LED technology. Available only in matte ice white finish.

#### **RGBW LED DMX**



Unit with internal lighting with RGBW LED technology and remote control unit for switching colors. Also controlLED by DMX-1024 (wireless), enabling communication between one or more products simultaneously via the DMX transmitter (not included).

# **RGBW LED BATTERY**

Ref. 54109Y

Unit with internal lighting with battery-powered RGBW LED technology. Includes charger and remote control for switching colors and charger. Available only in matte i