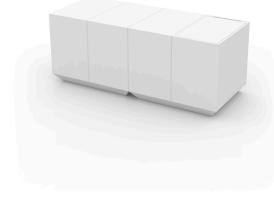

# **VELA CATERING BAR ICE BUCKET**

# **By Ramon Esteve**

This extensive outdoor furniture and plantpot collection aims to offer the comfort and the quality of interior furniture without losing it's original qualities. VELA is a modulate system with an elementary prismatic geometry that bases its singularity in the balance of its proportions. The elements can combine among themselves to integrate into any space. Their precise volumes create the illusion of hovering some centimetres off the floor, and when they are illuminated they are transformed into floating architectures.

#### Description

Made of polyethylene resin by rotational moulding.100% Recyclable. Item suitable for indoor and outdoor use. Available in different finishes.