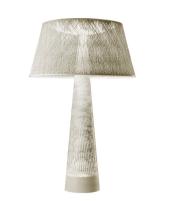

## 4062

Design By Jordi Vilardell

WIND is a floor lamp with fibreglass shade and an avant-garde look. It is suitable for both interior and exterior. Designed by Jordi Vilardell.

Surface Canopy

Materials

Dimming

Base: Filament Winding

Light source

3 x LED PLATE 25W 700mA 1 x LED 2,4W 700mA

LED

CRI>90 10440 lm 139.2