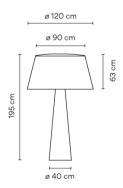

Surface Canopy

Materials

Dimming

Base: Filament Winding

Light source

3 x LED PLATE 25W 700mA 1 x LED 2,4W 700mA

LED

CRI>90 10440 lm 139.2