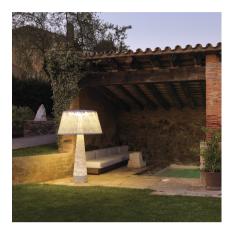

## 4062

Design By Jordi Vilardell

WIND is a floor lamp with fibreglass shade and an avant-garde look. It is suitable for both interior and exterior. Designed by Jordi Vilardell.

## **General Lighting**

Lamp for general lighting that equally distributes the light in all directions.