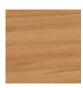

### **ARC**

CHAIR REF.: 76201



#### **Materials**

Structure of lacquered aluminium covered with synthetic fiber SHINTOTEX. Natural teak legs.

## **Dimensions**

Length x width x height: 60 x 60 x 75,5 cm. / 23.6 x 23.6 x 29.7 in. Seating height: 50 cm. / 19.7 in. Weight: 10 Kg (1 pc) - 19 Kg (2 pc) / 22 lb (1 pc) - 41 lb (2 pc).

Volume:  $0.4 \text{ m}^3 (1 \text{ pc}) - 0.64 \text{ m}^3 (2 \text{ pc})$ .

#### **Finish**

Weavings:

Flat 7 mm. White 35



Legs: Natural Teak



## **Cushion content**

Polyurethane Foam 35Kg HR Density.

# **Fabric**

100% Solution Dyed Acrylic with stain and mildew resistent treatment. Avoid condensation from hot and humidity. Good oil repellency. Light fastness 7/8. Warranty 5 years.

See available fabrics samples.