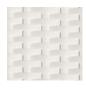

### **ARC**

CHAIR REF.: 76201



#### **Materials**

Structure of lacquered aluminium covered with synthetic fiber SHINTOTEX. Natural teak legs.

## **Dimensions**

Length x width x height: 60 x 60 x 75,5 cm. / 23.6 x 23.6 x 29.7 in. Seating height: 50 cm. / 19.7 in. Weight: 10 Kg (1 pc) - 19 Kg (2 pc) / 22 lb (1 pc) - 41 lb (2 pc).

Volume:  $0.4 \text{ m}^3 (1 \text{ pc}) - 0.64 \text{ m}^3 (2 \text{ pc})$ .

#### **Finish**

Weavings:

Flat 7 mm. White 35



Legs: Natural Teak



## **Cushion content**

Polyurethane Foam 35Kg HR Density.

# **Fabric**

100% Solution Dyed Acrylic with stain and mildew resistent treatment. Avoid condensation from hot and humidity. Good oil repellency. Light fastness 7/8. Warranty 5 years.

See available fabrics samples.