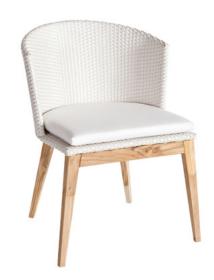

### **ARC**

CHAIR REF.: 76201

#### **Materials**

Structure of lacquered aluminium covered with synthetic fiber SHINTOTEX. Natural teak legs.

## **Dimensions**

Length x width x height: 60 x 60 x 75,5 cm. / 23.6 x 23.6 x 29.7 in. Seating height: 50 cm. / 19.7 in. Weight: 10 Kg (1 pc) - 19 Kg (2 pc) / 22 lb (1 pc) - 41 lb (2 pc).

Volume:  $0.4 \text{ m}^3 (1 \text{ pc}) - 0.64 \text{ m}^3 (2 \text{ pc})$ .

#### **Finish**

Weavings:

Flat 7 mm. White 35

Legs: Natural Teak