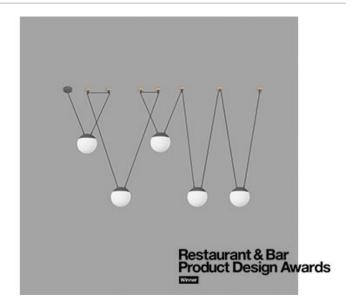

## MINE SPACE Grey suspension 5L

Ref. 28376-5L

Grey pendant with five lights designed by Nahtrang with metal frame and opal glass diffuser. The material and light flowing through the diffuser provide warmth and comfort to your home. This design pendant is versatile and customizable, thanks to the hook attachment, you can install the light where you need it. for its possibilities is ideal for lighting contract spaces, but also to illuminate the home. For more information customize@faro.es