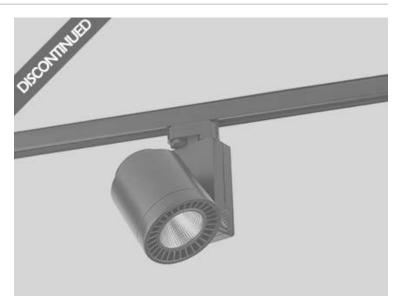

## CYLINDER Black projector LED 24W 4000K 56°

Ref. 010601202

CYLINDER is a track projector with a cylindrical structure and compact design. The projectors distribute light to where it is most needed, since they can be directed to emphasise certain elements or can distribute the light uniformly. With a colour temperature of 4000K, this projector is suitable for lighting work spaces. The 56° version is perfect for lighting in restaurants and hotels, and also in exhibition rooms or museums.