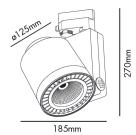

## **Specifications**

| Bulb:                 | LED 24W 4000K 2985lm 56° CRI85                                      |
|-----------------------|---------------------------------------------------------------------|
| Bulb included:        | Yes                                                                 |
| Transformer:          | Driver                                                              |
| Transformer included: | Yes                                                                 |
| Class:                | I                                                                   |
| Material:             | Die cast aluminium, aluminium reflector and template glass diffuser |
| Length:               | 125 mm                                                              |
| Net Width:            | 185 mm                                                              |
| Height:               | 270 mm                                                              |
| Diameter:             | 125 Ø                                                               |
| Net Weight:           | 1.69 kg                                                             |
| Volume:               | 0.00763 m3                                                          |