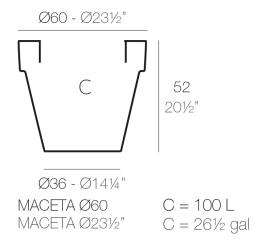

# PLANTER Ø60×52

# **By MACETEROS**

View online: https://www.vondom.com/products/40160



## **Features**

# **Description**

Pot made of polyethylene resin by rotational moulding. 100% Recyclable. Item suitable for indoor and outdoor use. Available in different finishes.

## Weight

2 Kg



## **FINISHES**

#### **SIMPLE**

Ref. 40160

Matt finishes pot one wall



WHITE BLACK

BRONZE

STEEL ANTHRACITE

RED

PISTACHIO
ORANGE

KHAKI

NAVY PLUM

TAUPE ECRU

BEIGE

## **BASIC**

Ref. 40160A

Matt Polyethylene

ICE

WHITE

BLACK

BRONZE

STEEL

ANTHRACITE

■ RED

PISTACHIO

ORANGE

KHAKI

NAVY

PLUM

TAUPE

ECRU

BEIGE

#### **SELF-WATERING**

Ref. 40160R

Self-watering system included in all planters except those with basic finish

ICE

WHITE

**■** BLACK

BRONZE

STEEL

**ANTHRACITE** 

RED

PISTACHIO

ORANGE

KHAKI

NAVY

PLUM

TAUPE

ECRU

BEIGE

# **LACQUERED**

Ref. 40160F

Lacquered Polyethylene

WHITE

■ BLACK

BRONZE

STEEL

ANTHRACITE

RED

PISTACHIO

ORANGE

KHAKI

NAVY

PLUM
TAUPE

| ECRU BEIGE