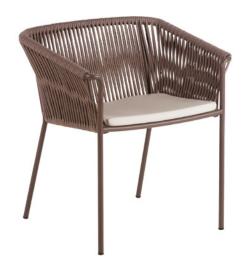

#### **WEAVE**

DINING ARMCHAIR REF.: 77107

### **Materials**

Epoxi lacquered aluminum structure. Rope.

## **Dimensions**

Length x width x height:

63,5 x 54,5 x 73 cm. / 25 x 21.5 x 28.7 in.

Seating height: 46 cm. / 18.1 in. Armrests height: 62 cm. / 25.6 in.

Weight: 12 Kg. / 26 lb. Volume: 0.33 m³.