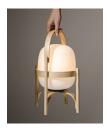

## Cestita

Miguel Milá. 1962 Table Lamps

This is the smaller version of the Cesta. Both created over half a century ago, Cestita can house an opal-shaped globe and a white plastic one (that is more child resistant). Accordingly, it is offered at a sensibly more affordable price and maintains its firm structural simplicity, ideal for nomadic or child-centred settings.

#### **General description:**

Available in two versions: cherry wood structure and white opal glass lampshade.or sumatran pine wood structure and white opal polyehtylene lampshade.

Electric cable length: 1,40 m / 55.1"