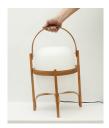

## Cestita

Miguel Milá. 1962 Table Lamps

This is the smaller version of the Cesta. Both created over half a century ago, Cestita can house an opal-shaped globe and a white plastic one (that is more child resistant). Accordingly, it is offered at a sensibly more affordable price and maintains its firm structural simplicity, ideal for nomadic or child-centred settings.

#### **General description:**

Available in two versions: cherry wood structure and white opal glass lampshade.or sumatran pine wood structure and white opal polyehtylene lampshade.

Electric cable length: 1,40 m / 55.1"