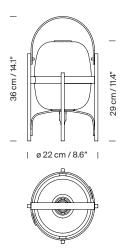

light source:

LED bulb: 6 W

Other light sources: Máx. 40 W

E27 - E26

(Max. hgt. 105 mm / 4.1")

Light source not included.

Compatible with bulbs of the Energy efficiency class (E.E.C): A++... E.

Suitable only for indoor use.

Always use the light source recommended or equivalent.

Input voltaje: 100, 120, 230 Vac.

(50 Hz / 60 Hz). According to destination

## Approximate weight (unpacked):

1,1 kg / 2.4 lb

## Regulations:

UNE-EN 60598

UNE-EN 55015 UNE-EN 60529

UL Dry location only UL-153 E-352592

# Cestita

Miguel Milá. 1962 Table Lamps



#### Maintenance:

Clean with a smooth cloth. Do not use ammonia, solvents or abrasive cleaning products.

#### Others:

The lamp is delivered in one package.

The assembly instructions are delivered with the product.

## Model: sizes in cm



## **Collection:** Table lamps



Cesta



Cestita



Cesta Batería



Cesta Metálica



Cestita Metálica

## Wall lamps



Wally

### Pendant lamps



Globo Cesta



Globo Cestita