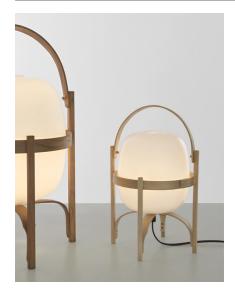

## Cestita

Miguel Milá. 1962 Table Lamps

This is the smaller version of the Cesta. Both created over half a century ago, Cestita can house an opal-shaped globe and a white plastic one (that is more child resistant). Accordingly, it is offered at a sensibly more affordable price and maintains its firm structural simplicity, ideal for nomadic or child-centred settings.

#### **General description:**

Available in two versions: cherry wood structure and white opal glass lampshade.or sumatran pine wood structure and white opal polyehtylene lampshade.

Electric cable length: 1,40 m / 55.1"