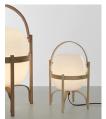

## Cestita

Miguel Milá. 1962 Table Lamps

This is the smaller version of the Cesta. Both created over half a century ago, Cestita can house an opal-shaped globe and a white plastic one (that is more child resistant). Accordingly, it is offered at a sensibly more affordable price and maintains its firm structural simplicity, ideal for nomadic or child-centred settings.

#### **General description:**

Available in two versions: cherry wood structure and white opal glass lampshade.or sumatran pine wood structure and white opal polyehtylene lampshade.

Electric cable length: 1,40 m / 55.1"