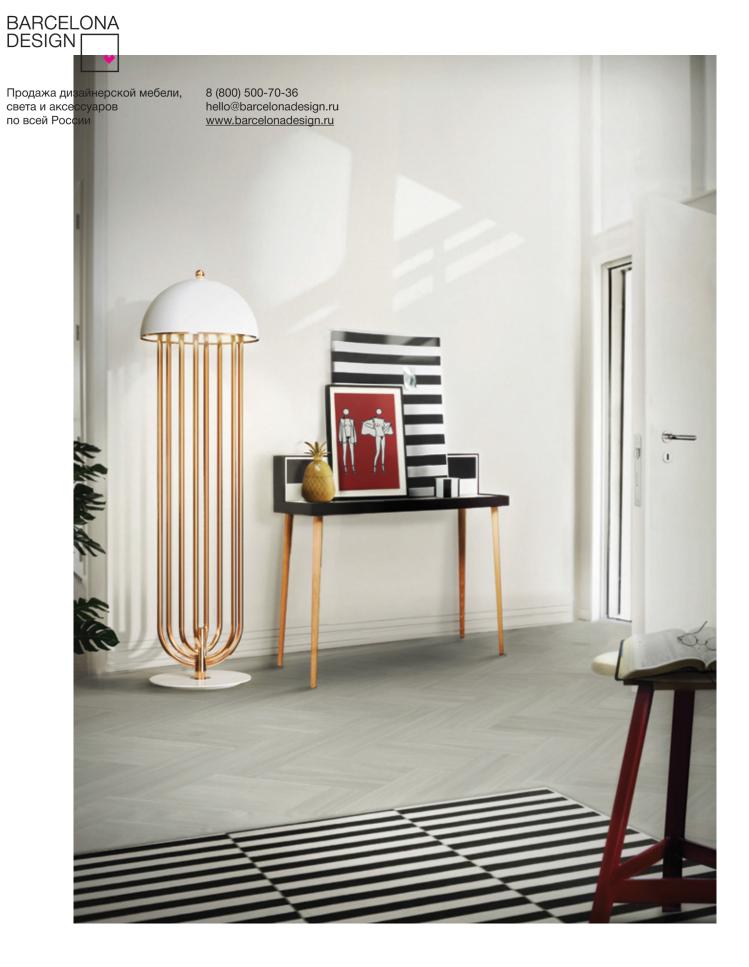

## TURNER | FLOOR

Get inspired by turner floor, an instant eye-catcher for your next project. Inspired by Tina Turner's dance moves it has an art deco shape with the possibility of rotating its arcs into the desired position so that you can create your favorite composition at any time. The large arcs are made of brass and the semi-spherical top cover of aluminum lacquered in glossy white or any other RAL color of your liking.

## MATERIALS

BODY: Brass SHADE: Aluminum Wire: Textile