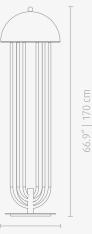

## **STANDARD FINISHES\***

BODY: Gold Plated Shade: White Matte & Gold Powder Paint (inside) Wire: Black

\*AVAILABLE FINISHES P. 183

WEIGHT 🗟 Approx: 23 Kg | 50 lbs

BULBS = D 4 X G9 Bulb (included)

**DIMENSIONS** HEIGHT: 66.9" | 170 cm DIAMETER: 17.7" | 45 cm

17.7″ | 45 cm

ALSO AVAILABLE TURNER | TABLE P.139

Продажа дизайнерской мебели, света и аксессуаров по всей России 8 (800) 500-70-36 hello@barcelonadesign.ru www.barcelonadesign.ru