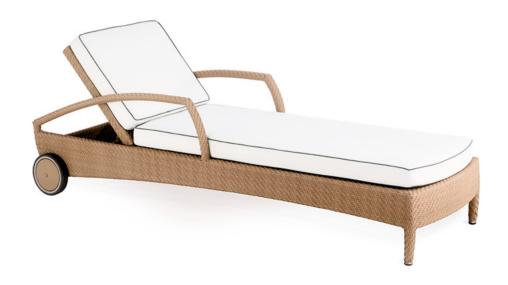

#### **BREDA**

SUN BED REF.: 72095

### **Materials**

Structure of lacquered aluminium covered with synthetic fiber SHINTOTEX. Swing and wheels.

## **Dimensions**

Length x width x height:

76 x 206 x 96 cm. / 29.9 x 81.1 x 37.8 in.

Seating height: 39 cm. / 15.4 in. Armrests height: 55 cm. / 21.7 in.

Weight: 27 Kg. / 59 lb.

Volume: 0.9 m<sup>3</sup>.

# **Finish**

Weavings: Flat Oval 6 mm.

Color:

Toasted 03

## **Cushion content**

Polyurethane Foam 35Kg HR Density.

## Fabric

100% Solution Dyed Acrylic with stain and mildew resistent treatment. Avoid condensation from hot and humidity. Good oil repellency. Light fastness 7/8. Warranty 5 years.

See available fabrics samples.