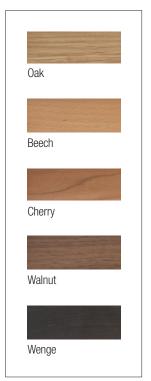

#### **GENERAL DESCRIPTION**

Cherry, wenge, beech, walnut or natural oak wood structure. Height-adjustable lampshade in white (optional upper diffuser in white translucent engineering plastic) or beige cardboard. It is delivered with cable, bulb socket and fastening system to the structure. Electric cable length: 4 m / 157.4".