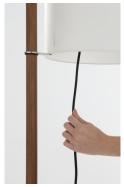

#### **GENERAL DESCRIPTION**

Cherry, wenge, beech, walnut or natural oak wood structure. Height-adjustable lampshade in white (optional upper diffuser in white translucent engineering plastic) or beige cardboard. It is delivered with cable, bulb socket and fastening system to the structure. Electric cable length: 4 m / 157.4".

#### **LIGHT SOURCE**

Recommended light sources: LED bulb: 12 W Compact fluorescent: 20 W Incandescent: Max. 100 W E27 - E26 (Max. hgt. 125 mm / 4.9") Light source not included. The light is switched on/off by pulling lightly on the cable. Compatible with bulbs of the energy efficiency class (E.E.C): A\*\*... E. Lamp suitable only for indoor use. Always use the light source recommended or equivalent.