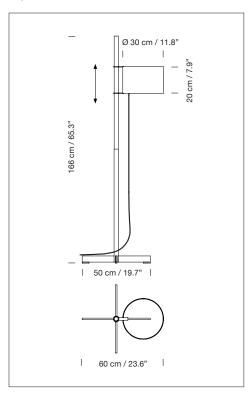

Продажа дизайнерской мебели 8 (800) 500-70-36 hello@barcelonadesign.ru света и аксессуаров SANTA & COLVEWW.barcelonadesign.ru по всей России

The most celebrated piece by one of the masters of Spanish design, the TMM is an exquisite demonstration of formal serenity and functional efficiency. A cross-shaped base supports a square shaft that becomes circular in the middle, allowing the shade to be moved up and down. A true manifesto of Barcelona's industrial design scene.

#### **GENERAL DESCRIPTION**

Cherry, wenge, beech, walnut or natural oak wood structure. Height-adjustable lampshade in white (optional upper diffuser in white translucent engineering plastic) or beige cardboard. It is delivered with cable, bulb socket and fastening system to the structure. Electric cable length: 4 m / 157.4".

#### **APROXIMATE WEIGHT** (unpacked)

4 kg / 8.8 lb