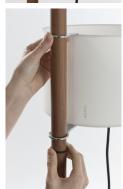

#### **GENERAL DESCRIPTION**

Cherry, wenge, beech, walnut or natural oak wood structure. Height-adjustable lampshade in white (optional upper diffuser in white translucent engineering plastic) or beige cardboard. It is delivered with cable, bulb socket and fastening system to the structure. Electric cable length: 4 m / 157.4".