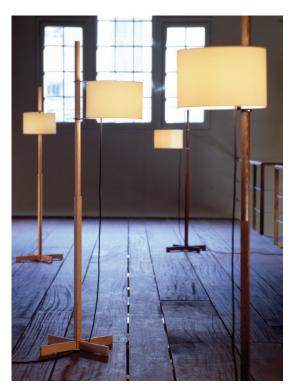

Продажа дизайнерской мебели 8 (800) 500-70-36 hello@barcelonadesign.ru света и аксессуаров SANTA & COLVEWW.barcelonadesign.ru по всей России

The most celebrated piece by one of the masters of Spanish design, the TMM is an exquisite demonstration of formal serenity and functional efficiency. A cross-shaped base supports a square shaft that becomes circular in the middle, allowing the shade to be moved up and down. A true manifesto of Barcelona's industrial design scene.

#### **GENERAL DESCRIPTION**

Cherry, wenge, beech, walnut or natural oak wood structure. Height-adjustable lampshade in white (optional upper diffuser in white translucent engineering plastic) or beige cardboard. It is delivered with cable, bulb socket and fastening system to the structure. Electric cable length: 4 m / 157.4".