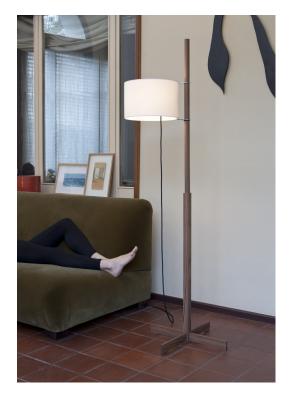

Продажа дизайнерской мебели 8 (800) 500-70-36 hello@barcelonadesign.ru света и аксессуаров SANTA & COLVEWW.barcelonadesign.ru по всей России

The most celebrated piece by one of the masters of Spanish design, the TMM is an exquisite demonstration of formal serenity and functional efficiency. A cross-shaped base supports a square shaft that becomes circular in the middle, allowing the shade to be moved up and down. A true manifesto of Barcelona's industrial design scene.

#### **GENERAL DESCRIPTION**

Cherry, wenge, beech, walnut or natural oak wood structure. Height-adjustable lampshade in white (optional upper diffuser in white translucent engineering plastic) or beige cardboard. It is delivered with cable, bulb socket and fastening system to the structure. Electric cable length: 4 m / 157.4".