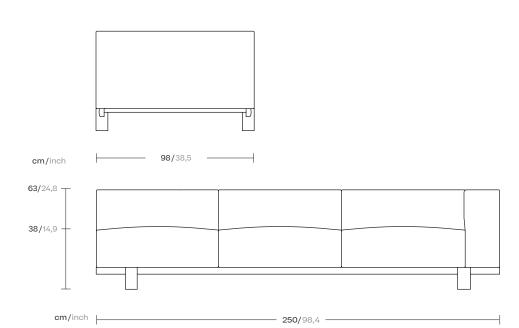

## kettal

1/4

This is an example of a modular sofa in its purest form. Its orthogonal geometry is based on a rectangular modularity design, which means it can be easily adapted to suit any situation and optimise the space in which it sits.

Each module can be taken apart and re-organised, creating new uses and configurations.

The design is aesthetically minimalistic with intentionally oversized pieces.

On the other hand, the decorative elements have conscientiously not been emphasised in order to give centre stage to the various combinations of fabric, colours and carefully selected details.

### kettal

Designer Rodolfo Dordoni Collection Molo Reference GKS420800

2/4