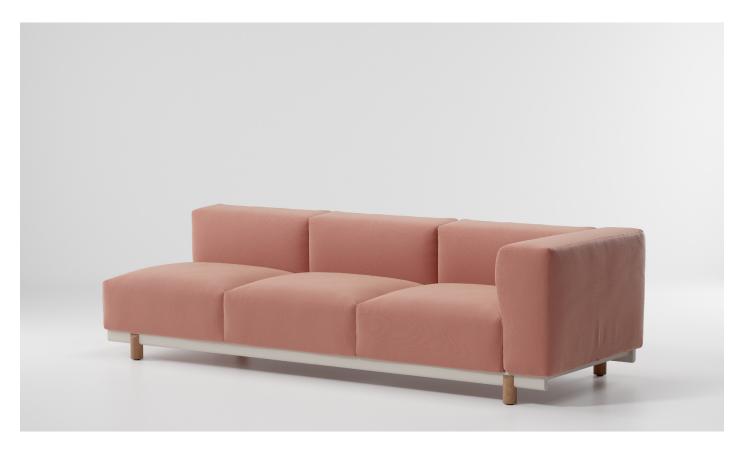

## kettal

1/4

This is an example of a modular sofa in its purest form. Its orthogonal geometry is based on a rectangular modularity design, which means it can be easily adapted to suit any situation and optimise the space in which it sits.

Each module can be taken apart and re-organised, creating new uses and configurations.

The design is aesthetically minimalistic with intentionally oversized pieces.

On the other hand, the decorative elements have conscientiously not been emphasised in order to give centre stage to the various combinations of fabric, colours and carefully selected details.