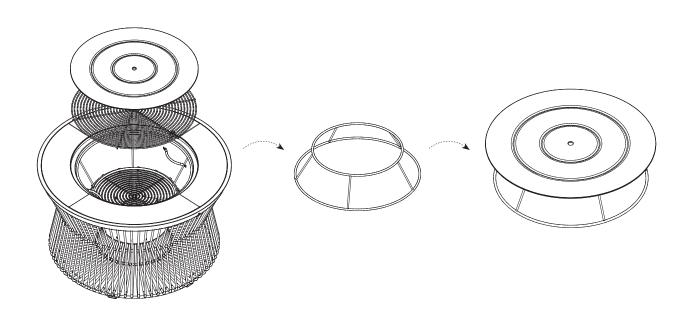

r flexible cord is damaged, it must only be changed by the manufacturer, their Service Dept. or qualified personnel in order to avoid risk.

#### **Cleaning Instructions**

Use a soft damp cloth, with soap or neutral detergent. Do not use alcohol or other solvents.

This symbol on the product or its packaging indicates that it must not be treated as household waste. It should, in fact, be handed in at a recognised collection point for recycling electrical and electronic equipment. For more detailed information about the recycling of this product, please contact your local city office, your household waste disposal service or the shop where you purchased the product.

This product is suitable for indoor and outdoor.

#### Elements





















### Fire pit

(1





(2











4