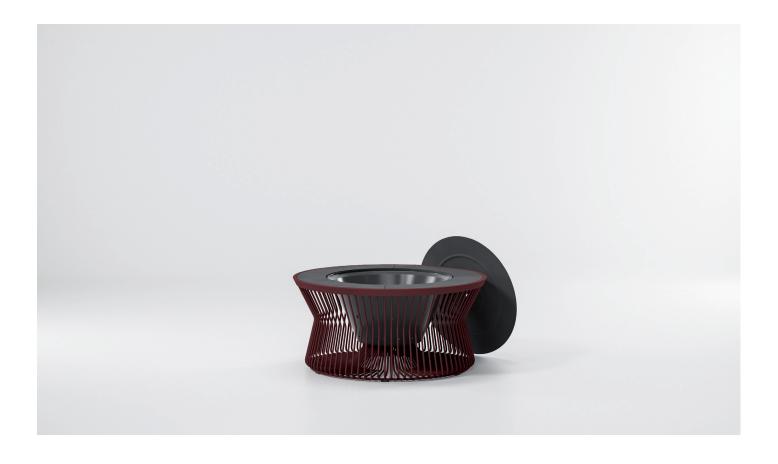

### Fire pit

Kettal ZigZag Fire Pit, an aluminium and ceramic coffee table that can easily be turned into a fire or barbecue.