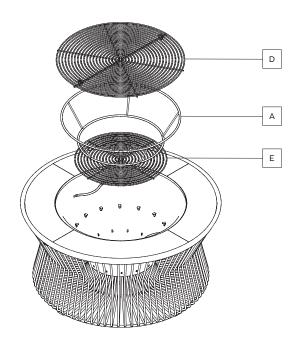

If the wire or flexible cord is damaged, it must only be changed by the manufacturer, their Service Dept. or qualified personnel in order to avoid risk.

#### **Cleaning Instructions**

Use a soft damp cloth, with soap or neutral detergent. Do not use alcohol or other solvents.

This symbol on the product or its packaging indicates that it must not be treated as household waste. It should, in fact, be handed in at a recognised collection point for recycling electrical and electronic equipment. For more detailed information about the recycling of this product, please contact your local city office, your household waste disposal service or the shop where you purchased the product.

This product is suitable for indoor and outdoor.

#### Elements





















### Fire pit

(1





(2











4