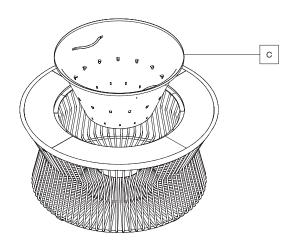

arning

If the wire or flexible cord is damaged, it must only be changed by the manufacturer, their Service Dept. or qualified personnel in order to avoid risk.

#### **Cleaning Instructions**

Use a soft damp cloth, with soap or neutral detergent. Do not use alcohol or other solvents.

This symbol on the product or its packaging indicates that it must not be treated as household waste. It should, in fact, be handed in at a recognised collection point for recycling electrical and electronic equipment. For more detailed information about the recycling of this product, please contact your local city office, your household waste disposal service or the shop where you purchased the product.

This product is suitable for indoor and outdoor.

#### Elements





















### Fire pit

(1





(2











4