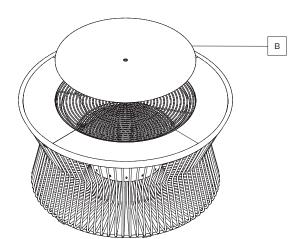

wire or flexible cord is damaged, it must only be changed by the manufacturer, their Service Dept. or qualified personnel in order to avoid risk.

#### **Cleaning Instructions**

Use a soft damp cloth, with soap or neutral detergent. Do not use alcohol or other solvents.

This symbol on the product or its packaging indicates that it must not be treated as household waste. It should, in fact, be handed in at a recognised collection point for recycling electrical and electronic equipment. For more detailed information about the recycling of this product, please contact your local city office, your household waste disposal service or the shop where you purchased the product.

This product is suitable for indoor and outdoor.

#### Elements





















### Fire pit

(1





(2











4