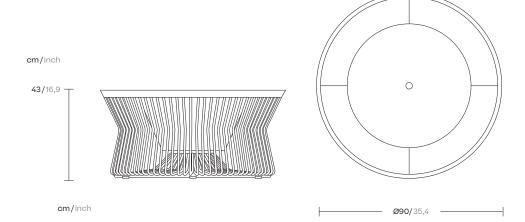

### Fire pit

Kettal ZigZag Fire Pit, an aluminium and ceramic coffee table that can easily be turned into a fire or barbecue.