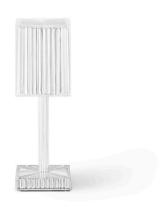

# **GATSBY PRISMA TABLE LAMP**

#### By Ramon Esteve

The GATSBY collection, designed by Ramón Esteve for VONDOM, recalls the Art Déco lighting. This lamp is based on the idea of creating a surrounding atmosphere through a suggesting play of lights by means of the lamp's surfaces, where the material reproduces the shapes and sensations of engraved glass.

#### **Description**

Polymethylmethacrylate resin. Transparent or colored

#### Weight

0.56 Kg

31/4

GATSBY Lámpara Mesa Prismática GATSBY PrismaticTable Lamp