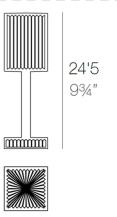

#### Weight

0.56 Kg

31/4

GATSBY Lámpara Mesa Prismática GATSBY PrismaticTable Lamp