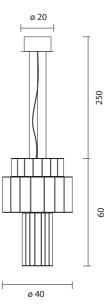

**Type: Suspension lamp** 

**Environment: Indoor** 

Structure: Aluminium

Voltage: 230 V

Supply: Terminal strip

**Dimmable driver included** 

Cable length: 250 cm

Light source: Strip LED 19.5W 2700K 1480Lm + Module LED ø70 16.6W 2700K 1350Lm