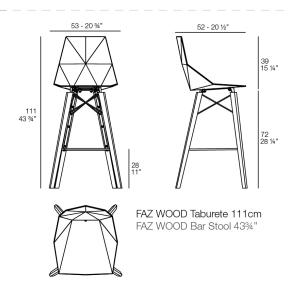

er, more cheerful, and original design, Vondom adds wood finishes to the legs of the classics Faz chair and bar stool. As well as the bases of the table in its three types. A reinterpretation that reinforces the inspiration of the collection based on minerals and their role in nature. The result is pieces imbued with a spirit of casual luxury, without departing from the ergonomic and elegant architectural forms of the rest of the collection.

Pieces that suit interior areas like lounges, dining rooms and much more. Available in variety of colours.

Faz, a collection that continues to grow, and is taking Vondom's design to a new territory. View online: <a href="https://www.vondom.com/products/54301">https://www.vondom.com/products/54301</a>

## **Features**

#### **Weeighip**tion

6.93 Kg



### **Finishes**

BASIC PP LACADO

et. 54301 Ref. 54301

| COLOR      | LACQUERED /<br>LACADO | BASIC PP | LACADO |
|------------|-----------------------|----------|--------|
| WHITE      |                       |          |        |
| BLACK      |                       |          |        |
| ECRU       |                       |          |        |
| ANTHRACITE |                       |          |        |
|            |                       |          |        |