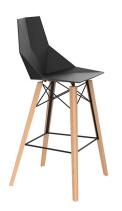

# **FAZ WOOD BAR STOOL**

Pieces that suit interior areas like lounges, dining rooms and much more. Available in variety of colours.

Faz, a collection that continues to grow, and is taking Vondom's design to a new territory. View online: <a href="https://www.vondom.com/products/54301">https://www.vondom.com/products/54301</a>