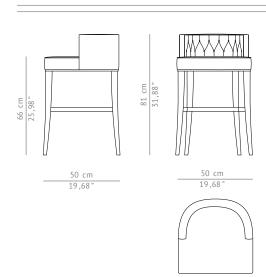

## **BOURBON | COUNTER STOOL**

The royalty, class and luxury of the Bourbon dynasty, represented by Louis XIV, inspired the velvet BOURBON counter stool, which makes up any refined ambience.

DIMENSIONS

 WIDTH
 50 cm | 19,68"

 DEPTH
 50 cm | 19,68"

 HEIGHT
 81 cm | 31,88"

 SEAT HEIGHT
 66 cm | 25,98"

 SEAT DEPTH
 40 cm | 15,74"

MATERIALS

FABRIC Cotton velvet

FABRIC REFERENCE BB MOSS I - Colour 44

FABRIC NEEDED 2 mts | 78,74" (Standard width 1,40mts | 55")