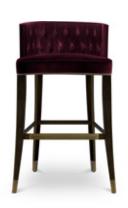

## **BOURBON | COUNTER STOOL**

The royalty, class and luxury of the Bourbon dynasty, represented by Louis XIV, inspired the velvet BOURBON counter stool, which makes up any refined ambience.

DIMENSIONS

 WIDTH
 50 cm | 19,68"