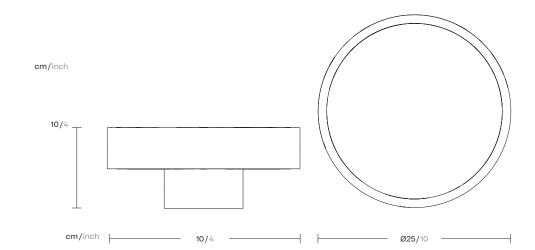

Totto Small Ø24, by Maddalena Casadei & Dunja Weber

## kettal

Collection Objects Reference 57ATR95241

1/2

Totto is a collection of highplates in matt white earthenware with colored glazing on the inside.

The Totto high-plates come in various diameters and heights. They stand out by their generous dimensions and their pure geometric shapes.

The Totto high-plates work well in groups as well as on their own. Use them as centerpiece, fruit-bowls, pocket emptiers and more. Available in five colors and in three sizes.

Designer Maddalena Casadei & Dunja Weber Collection Objects Reference 57ATR95241