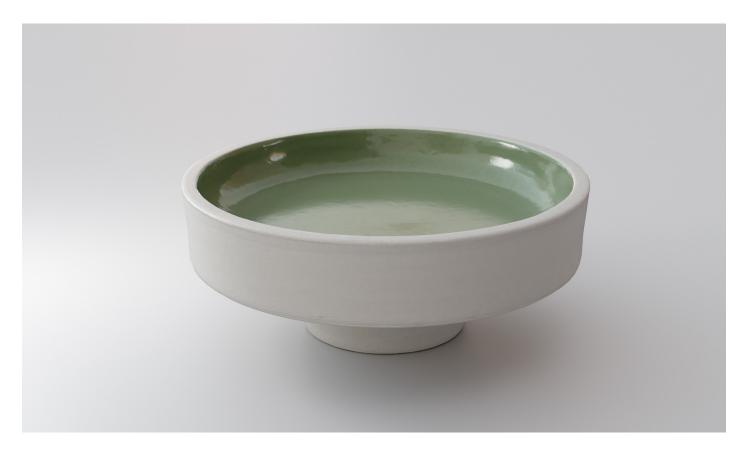

Totto Small Ø24, by Maddalena Casadei & Dunja Weber

## kettal

Collection Objects Reference 57ATR95241

1/2

Totto is a collection of highplates in matt white earthenware with colored glazing on the inside.

The Totto high-plates come in various diameters and heights. They stand out by their generous dimensions and their pure geometric shapes.

The Totto high-plates work well in groups as well as on their own. Use them as centerpiece, fruit-bowls, pocket emptiers and more. Available in five colors and in three sizes.

Designer Maddalena Casadei & Dunja Weber Collection Objects Reference 57ATR95241