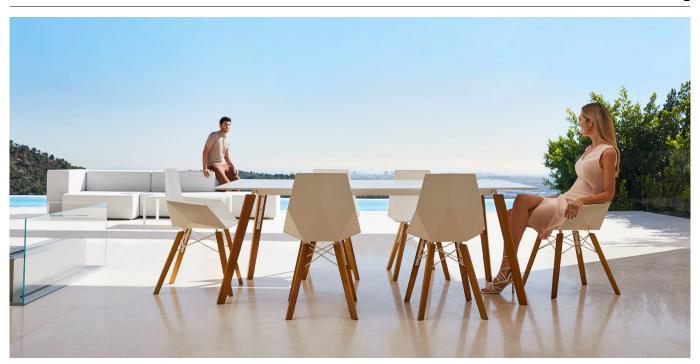

Pieces that suit interior areas like lounges, dining rooms and much more. Available in variety of colours.

Faz, a collection that continues to grow, and is taking Vondom's design to a new territory. View online: <a href="https://www.vondom.com/products/54323">https://www.vondom.com/products/54323</a>