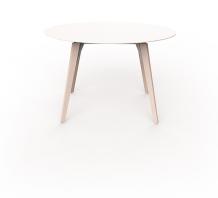

# FAZ WOOD HIGH TABLE Ø120×74

### By Ramon Esteve

With a warmer, more cheerful, and original design, Vondom adds wood finishes to the legs of the classics Faz chair and bar stool. As well as the bases of the table in its three types. A reinterpretation that reinforces the inspiration of the collection based on minerals and their role in nature. The result is pieces imbued with a spirit of casual luxury, without departing from the ergonomic and elegant architectural forms of the rest of the collection.