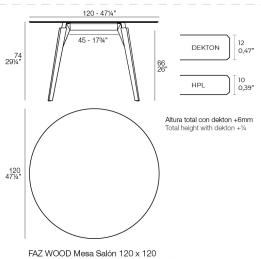

# FAZ WOOD HIGH TABLE Ø120×74

#### **Weeighip**tion

31.66 Kg

FAZ WOOD Mesa Salón 120 x 120 FAZ WOOD Lounge Table 47 ¼" x 47 ¼"