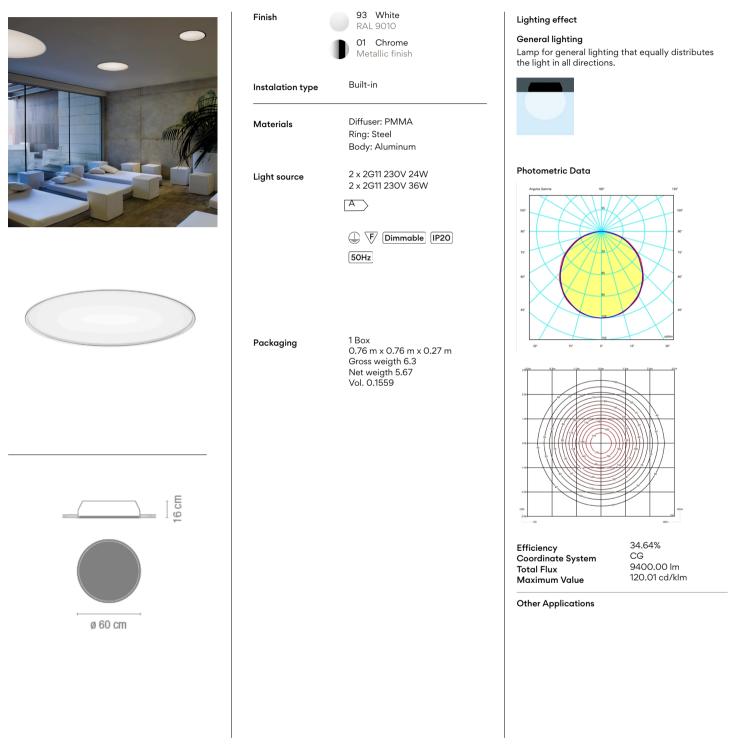

## Big built-in

## $\vee$ | 3 | $\wedge$

Design By Lievore Altherr Molina

Recessed ceiling light for indoor use, designed by Lievore, Altherr, Molina. Direct, diffuse and uniform light distribution. Chrome or matt white lacquer body and white opal methacrylate diffuser. Its large size makes it ideal for lighting large spaces from a single point. Its design enables it to fit perfectly into its setting, simulating natural light.