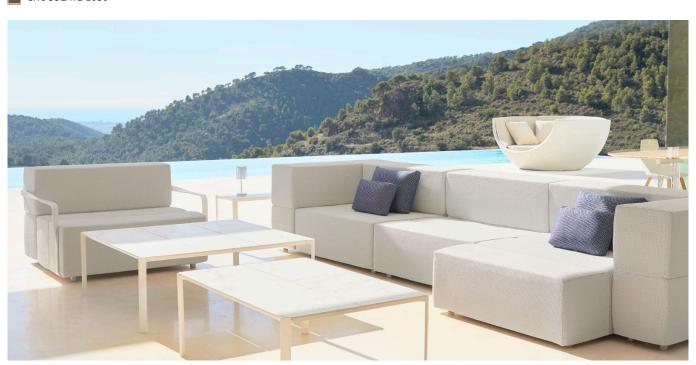

This versatility can be seen due to the collection's capacity to adapt to different surroundings, creating a reticular composition derived from the sectional's juxtaposition where the compositing freedom is the main goal. The upholstery, made of independent sections, allows you to create different shapes, which always keep visual consistency.

The collection's construction, based on polyurethane foam with a metallic structure upholstered with polypropylene fabric, makes TABLET a perfect collection both for indoor and outdoor spaces, thanks to its sophisticated aesthetic and finishing.