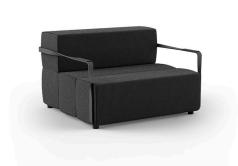

# **TABLET LOUNGE CHAIR**

### By Ramon Esteve

The TABLET collection, designed by Ramon Esteve links new technologies and flexibility to the versatility of a sectional composition, creating a program based on the duality, identity and integration. Its character blends with the space and adapts itself to it.

This versatility can be seen due to the collection's capacity to adapt to different surroundings, creating a reticular composition derived from the sectional's juxtaposition where the compositing freedom is the main goal. The upholstery, made of independent sections, allows you to create different shapes, which always keep visual consistency.

The collection's construction, based on polyurethane foam with a metallic structure upholstered with polypropylene fabric, makes TABLET a perfect collection both for indoor and outdoor spaces, thanks to its sophisticated aesthetic and finishing.