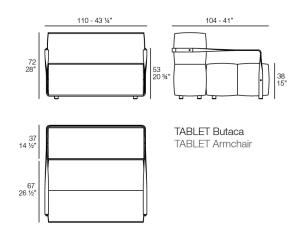

the compositing freedom is the main goal. The upholstery, made of independent sections, allows you to create different shapes, which always keep visual consistency.

The collection's construction, based on polyurethane foam with a metallic structure upholstered with polypropylene fabric, makes TABLET a perfect collection both for indoor and outdoor spaces, thanks to its sophisticated aesthetic and finishing.

View online: <a href="https://www.vondom.com/products/54319">https://www.vondom.com/products/54319</a>

### **Features**

### **Description**

Furniture made of flexible polyurethane injected cold. This material possesses a high resilience and durability.

#### Weight

42.76 Kg

## **Includes**

 $\ensuremath{\mathsf{GLAD}}$  Soft and cozy fabric suitable for indoor and outdoor use.



# **FABRIC**

#### **GLAD**

Ref. 54214T

Soft and cozy fabric suitable for indoor and outdoor use. Soft and cozy fabric suitable for indoor and outdoor use.

- ORO 1031
- OCRE 1051
- SUNSET 1020
  - DELHI 1038
- LIMA 1030
- AGUACATE 1028
- CARIBE 1004
- BOSC 1029
  - ARTEMISA 1027
- OASIS 1007
- OCEANO 1005
- PRUNA 1045
- NOA 1026
- BERRY 1021

- AMATISTA 1011
- VERA 1019
- AFRODITA 1013
- **GRANA 1046**
- BACCO 1034
- DAHLIA 1035
- WINE 1012
- FOC 1052
- HESTIA 1014
- TURQUOISE 1053
- NIORD 1015
- MASAI 1018
- ULTRAMAR 1002
- AQUAMARINA 1003
- ESMERALDA 1016
- NIGHT 1024
- **GALAN 1025**
- ECLIPSE 1023
- PERLA 1006
- CALIPSO 1017
  - SNOW 1041
- ICEBERG 1037
- STEEL 1042
- MOON 1040
  - GRANITO 1008
  - GREY 1043
- ANTRHACITE 1044
  - ECRU 1047
- DESSERT 1033
- **TAUPE 1048**
- TERRA 1