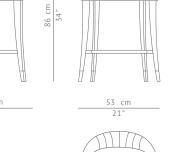

DIMENSIONS

WIDTH HEIGHT SEAT HEIGHT SEAT DEPTH MATERIALS FABRIC

Cotton velvet BB MOSS II - Colour 20 2 mts | 78,74" (Standard width 1,40mts | 55") Ash with walnut stain matte varnish and aged brass details Bronze renaissance