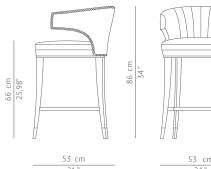

DIMENSIONS

WIDTH HEIGHT SEAT HEIGHT SEAT DEPTH MATERIALS FABRIC

Cotton velvet BB MOSS II - Colour 20 2 mts | 78,74" (Standard width 1,40mts | 55") Ash with walnut stain matte varnish and aged brass details Bronze renaissance