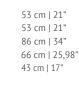

DIMENSIONS

WIDTH HEIGHT SEAT HEIGHT SEAT DEPTH MATERIALS FABRIC

Cotton velvet BB MOSS II - Colour 20 2 mts | 78,74" (Standard width 1,40mts | 55") Ash with walnut stain matte varnish and aged brass details Bronze renaissance