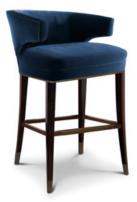

## **IBIS | COUNTER STOOL**

Ibis are beautiful birds, known for their long slim legs. The IBIS counter stool was inspired by this natural elegance, with all the refinement of velvet in a unique upholstery piece.