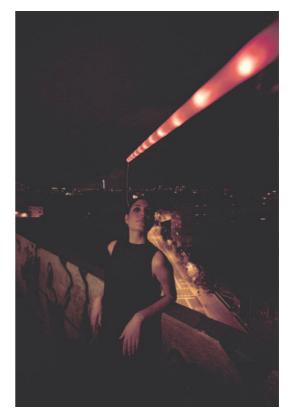

#### **GENERAL DESCRIPTION**

This companionable lamp consists of a tubular body of translucent material, lightly blended, that acts as a shade for a variety of energy saving neon light bulbs which last almost forever. They are aligned inside the tube and connected in series.