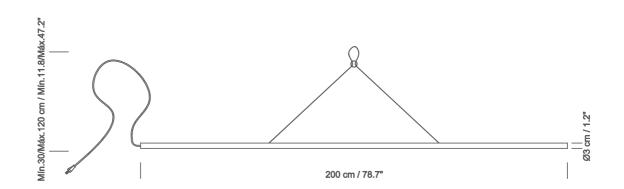

#### **GENERAL DESCRIPTION**

This companionable lamp consists of a tubular body of translucent material, lightly blended, that acts as a shade for a variety of energy saving neon light bulbs which last almost forever. They are aligned inside the tube and connected in series.

## **STRUCTURE**

Metachrylate diffuser tube.