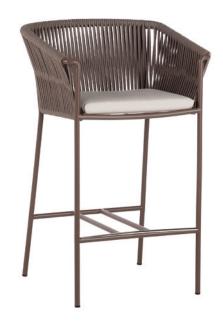

#### **WEAVE**

**BAR STOOL** REF.: 77152

#### **Materials**

Epoxi lacquered aluminum structure. Rope.

## **Dimensions**

Length x width x height:

60 x 54 x 100 cm. / 23.6 x 21.6 x 39.4 in.

Seating height: 74 cm. / 29.1 in. Armrests height: 94 cm. / 37 in.

Weight: 13 Kg. / 28 lb. Volume: 0.38 m<sup>3</sup>.