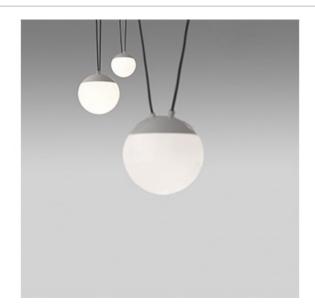

## hello@barcelonadesign.ru suspension.ru 3L

Ref. 28375-3L

White pendant with three lights designed by Nahtrang with metal frame and opal glass diffuser. The material and light flowing through the diffuser provide warmth and comfort to your home. The light source are three 40W E27 bulbs, not included. This design pendant is versatile and customizable, thanks to the hook attachment, you can install the light where you need it. For its possibilities is ideal for lighting contract spaces, but also to illuminate the home. For more information customize@faro.es