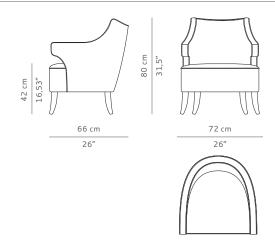

DIMENSIONS

WIDTH 72 cm | 28,35"

DEPTH 66 cm | 26"

HEIGHT 80 cm | 31,5"

SEAT HEIGHT 42 cm | 16,53"

SEAT DEPTH 54 cm | 21,3"

ARM REST HIGHT 62 cm | 24,4"

MATERIALS