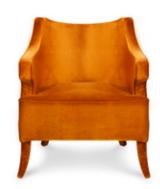

## JAVA | ARMCHAIR

The unbridled desire to discover the world led us to Java, the Indonesian island where Jakarta is located. Known for its stunning landscapes, it is also the most populous island on Earth, becoming an enthralled paradise between graceful nature elements and a rich cultural heritage. These are the roots of JAVA, BRABBU's new modern armchair, inspired by the island's Buddhist temples and monuments, as a tribute to this millenary religion. JAVA armchair is fully upholstered with velvet, and it is as comfortable as its wide but slim lines seem like. An accurate example of elegance and boldness, embracing the strength of the Indonesian traditions and beliefs. A sober, yet, distinctive piece that will add a unique touch to any contemporary home décor.