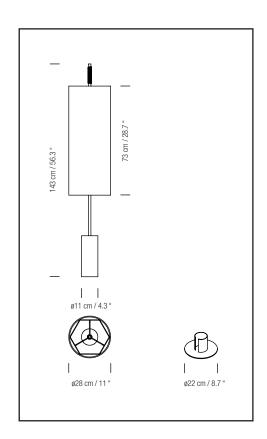

#### **GENERAL DESCRIPTION**

Metal structure with dark bronze finish. Natural ribbon lampshade. Optional stabilizing base Ø 22 cm / 8.7". Electric cable length: 3 m / 118.1"