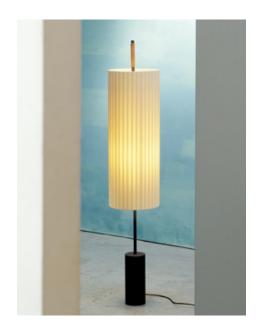

# **Dórica**

Jordi Miralbell, Mariona Reventós 1994

Floor lamp

A beautiful reminder of a column of an imaginary order, it evokes the origins of Western culture and through its verticality creates a play of proportions between cylinders, matter and light, between the solidity of its iron base and the lightness of itsstripedshade.

#### **GENERAL DESCRIPTION**

Metal structure with dark bronze finish. Natural ribbon lampshade. Optional stabilizing base Ø 22 cm / 8.7". Electric cable length: 3 m / 118.1"