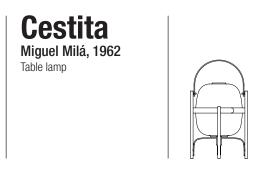

Продажа дизайнерской мереков света и аксессуаров 8 (800) 500-70-36 hello@barcelonadesign.ru по всей России SANTA & COL

This is the little sister of Miguel Milá's very famous Cesta lamp, both designed nearly fifty years ago. It is an iconic, almost traditional piece, the heiress of a moral design that adapts to us very naturally.

#### Collection

Table lamp

Wall lamp

Cesta