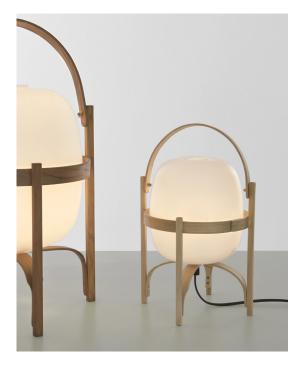

#### **GENERAL DESCRIPTION**

Sumatran pine wood structure. White opal glass or white opal engineering plastic lampshade. Electric cable length: 2 m / 78.7".