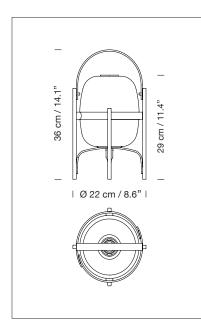

#### **GENERAL DESCRIPTION**

Sumatran pine wood structure. White opal glass or white opal engineering plastic lampshade. Electric cable length: 2 m / 78.7".

#### APROXIMATE WEIGHT (unpacked)

0,75 kg / 0.29 lb (white opal engineering plastic lampshade) 1,1kg/2,4 lb (white opal lampshade)