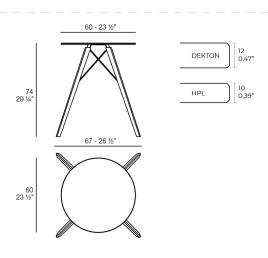

# FAZ WOOD DINING TABLE Ø60×74

#### **Weeighip**tion

9.05 Kg

FAZ WOOD Mesa Comedor Ø60 FAZ WOOD Dinning table Ø23 ½"