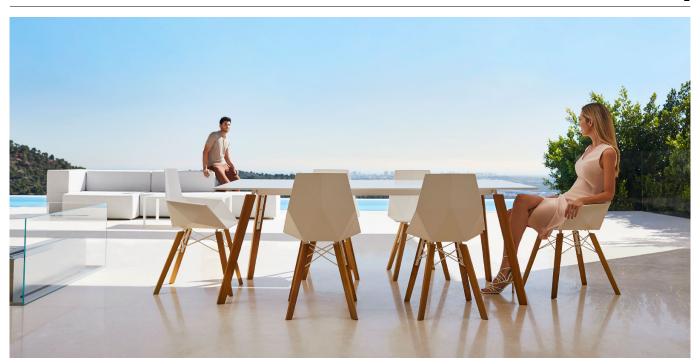

### By Ramon Esteve

With a warmer, more cheerful, and original design, Vondom adds wood finishes to the legs of the classics Faz chair and bar stool. As well as the bases of the table in its three types. A reinterpretation that reinforces the inspiration of the collection based on minerals and their role in nature. The result is pieces imbued with a spirit of casual luxury, without departing from the ergonomic and elegant architectural forms of the rest of the collection.

Pieces that suit interior areas like lounges, dining rooms and much more. Available in variety of colours.

Faz, a collection that continues to grow, and is taking Vondom's design to a new territory. View online: <a href="https://www.vondom.com/products/54310">https://www.vondom.com/products/54310</a>