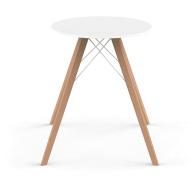

# FAZ WOOD DINING TABLE Ø60×74

### By Ramon Esteve

With a warmer, more cheerful, and original design, Vondom adds wood finishes to the legs of the classics Faz chair and bar stool. As well as the bases of the table in its three types. A reinterpretation that reinforces the inspiration of the collection based on minerals and their role in nature. The result is pieces imbued with a spirit of casual luxury, without departing from the ergonomic and elegant architectural forms of the rest of the collection.

## **Finishes**

HPL WHITE DEKTON

Ref. 54310B Ref. 54310I

Wooden base with ceramic surface

| COLOR | HPL | HPL WHITE | DEKTON |
|-------|-----|-----------|--------|
| DANAE |     |           |        |
| ENTZO |     |           |        |
| KELYA |     |           |        |
| WHITE |     |           |        |
| BLACK |     |           |        |