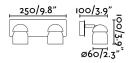

## **Specifications**

| Bulb:                 | 2xGU10 MAX 8W LED |
|-----------------------|-------------------|
| Bulb included:        | No                |
| Transformer:          |                   |
| Transformer included: | No                |
| Voltage:              | 100-240V          |
| IP:                   | 20                |
| Class:                | I                 |
| Material:             | Steel and ABS     |
| Designer:             | FARO TEAM         |
| Length:               | 250 mm            |
| Net Width:            | 100 mm            |
| Height:               | 100 mm            |
| Volume:               | 0.00312 m3        |