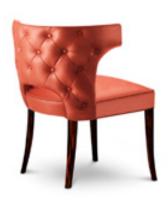

## KANSAS | DINING CHAIR

Each spring from 1866 to 1885 cowboys drove from the Texas ranges to rail heads in Kansas. KANSAS dining chair, in synthetic leather, is a tribute to their courage.

#### MATERIALS

FABRIC Synthetic leather
FABRIC REFERENCE BB LERIDA IV - Colour 2

FABRIC NEEDED 2 mts | 78,74" (Standard width 1,40mts | 55") LEGS Ebony wood veneer with glossy varnish.