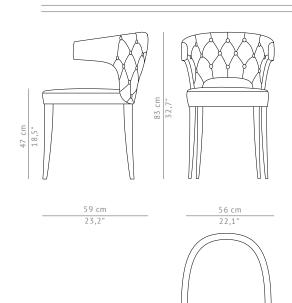

#### DIMENSIONS

 WIDTH
 56 cm | 22,1"

 DEPTH
 59 cm | 23,2"

 HEIGHT
 83 cm | 32,7"

 SEAT HEIGHT
 47 cm | 18,5"

 SEAT DEPTH
 51 cm | 20,1"