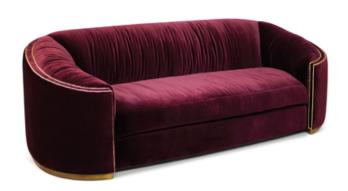

## WALES | SINGLE SOFA

Some of the most impressive monuments of the Middle Ages, the medieval castles, can be found in Wales, often called the "Land of Castles". These private fortified residences were both offensive and defensive structures which provided control of the area immediately surrounding them. Wales sofa was designed to provide the same feeling of protection in a living room set a burgundy velvet sofa, with curvy back and arms, base in vintage brass and polished golden nails hat will enhance both modern and classic living room sets. This jewel toned sofa will be the comfort fortress of your living room set.