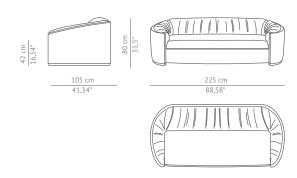

DIMENSIONS

WIDTH 225 cm | 88,58"
DEPTH 105 cm | 41,34"
HEIGHT 80 cm | 31,50"
SEAT HEIGHT 42 cm | 16,54"
SEAT DEPTH 83 cm | 32,67"
ARMREST HEIGHT 55 cm | 21,65"

MATERIALS

FABRIC Cotton velvet
FABRIC REFERENCE BB MOSS I - Colour 16