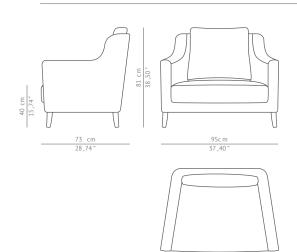

 WIDTH
 95 cm | 37,40°

 DEPTH
 73 cm | 28,74°

 HEIGHT
 81 cm | 31,88°

 SEAT HEIGHT
 40 cm | 15,74°

 SEAT DEPTH
 55 cm | 21,85°

 ARMREST HEIGHT
 55 cm | 21,85°

MATERIALS

FABRIC Cotton velvet