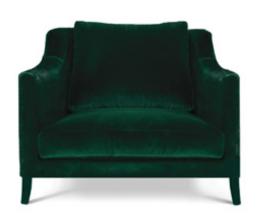

## **COMO |** ARMCHAIR

Lake Como, in Italy, is Known for its dramatic scenery. Inspired in its typical water lilies, COMO armchair, totally made in cotton velvet, is a tribute to natural beauty.

DIMENSIONS