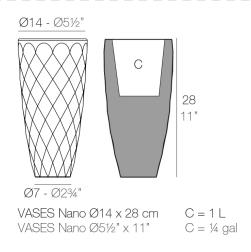

### **Description**

Pot made of polyethylene resin by rotational moulding. 100% Recyclable. Item suitable for indoor and outdoor use. Available in different finishes.