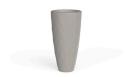

# **VASES NANO PLANTER Ø14×28**

### **Description**

Pot made of polyethylene resin by rotational moulding. 100% Recyclable. Item suitable for indoor and outdoor use. Available in different finishes.