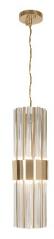

## TYPOLOGY | SUSPENSION

NAME | Halma REF. | 9620.1

DIMENSIONS (approx.)

Height: 60 cm | 23.6 in Diameter: 18cm | 7.1 in

WEIGHT

Net Weight: 3kg | 6.6 lbs Gross Weight: 5kg | 11 lbs

**LAMPS** 

Number: 6 Type: 40W max | G9