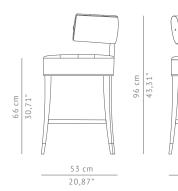

20.87

DIMENSIONS WIDTH HEIGHT SEAT HEIGHT SEAT DEPTH

MATERIALS FABRIC FABRIC REFERENCE FABRIC NEEDED

53 cm | 20,87" 53 cm | 20,87" 96 cm | 37,8" 66 cm | 25,98" 45 cm | 17,71"

Cotton velvet BB MOSS I - Colour 44 2 mts | 78,74" (Standard width 1,40mts | 55") Ash with walnut stain matte varnish and aged brass details