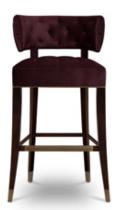

## **ZULU | COUNTER STOOL**

ZULU counter stool is based on one of the elements that ZULU tribe recognizes by being present in a human being the shadow. It means prestige or personality. ZULU counter stool is a simple piece, although its sctructure and colour will give the prestige that every room requires and the velvet gives the softness that every personality needs.