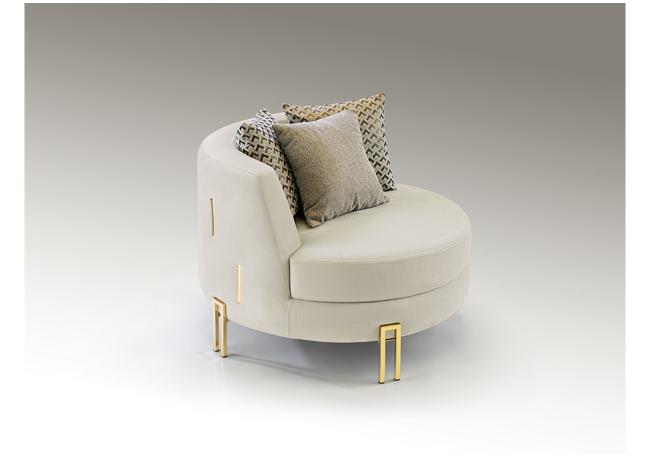

#### **Viena** 8811011

**Chairs and Armchairs** 

Armchair, upholstered in off-white velvet, cushions combined. Metal legs and decorative plates in golden finish. Fabric 100% polyester of 320 gr/m². Frame of beech wood. Filled of foam rubber of 36 kg/m³ and hollow fiber.