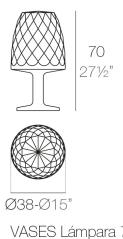

# **VASES FLOOR LAMP Ø38×70**

#### Weight

4.57 Kg

VASES Lámpara 70 VASES Lamp 70