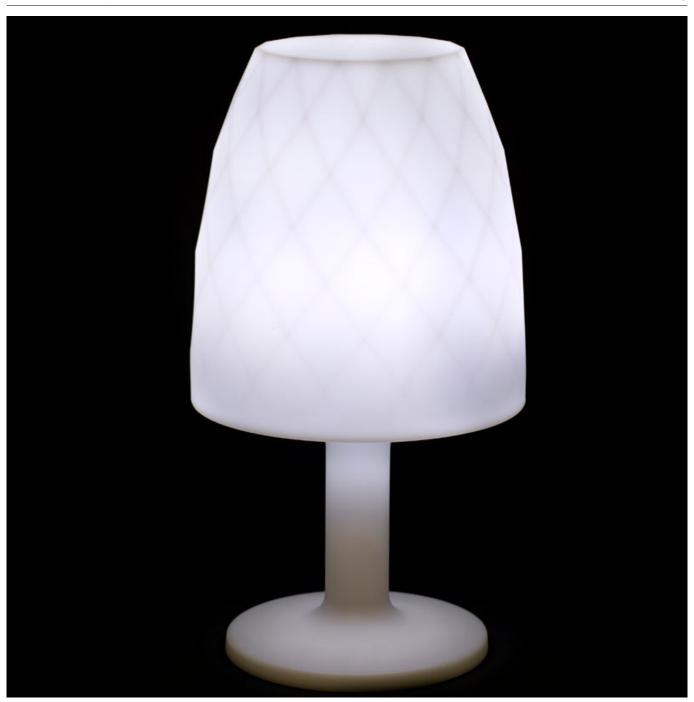

#### **LIGHTING**

# LIGHT

Ref 47038W

White internally lit unit with LED technology. Available only in matte ice white finish.