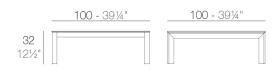

# FRAME ALUMINIUM TABLE 100x100x32

#### Weight

20.95 Kg

FRAME Mesa Baja Aluminio 100 x 100 cm FRAME Low Table Aluminium 391/4" x 391/4"