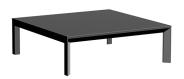

# FRAME ALUMINIUM TABLE 100x100x32

#### Weight

20.95 Kg

FRAME Mesa Baja Aluminio 100 x 100 cm FRAME Low Table Aluminium 391/4" x 391/4"